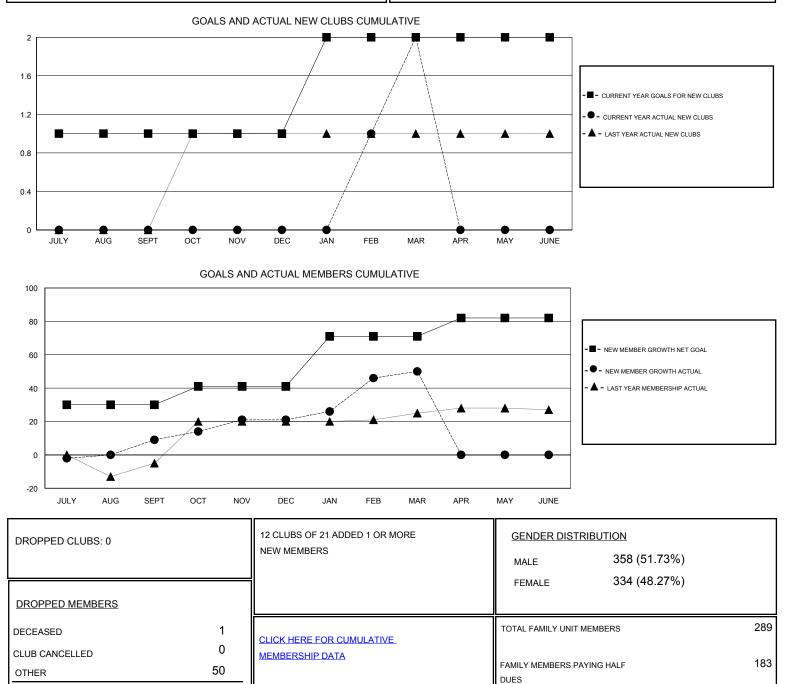

## LOCATION PHILIPPINES

GMT CA

| Clubs                 |               |           |               | Members               |                                                                |                                                              |                                                    |
|-----------------------|---------------|-----------|---------------|-----------------------|----------------------------------------------------------------|--------------------------------------------------------------|----------------------------------------------------|
| RESULTS FOR 2016-2017 |               |           |               | RESULTS FOR 2016-2017 |                                                                |                                                              |                                                    |
| QUARTER               | NEW CLUB GOAL | NEW CLUBS | DROPPED CLUBS | QUARTER               | NEW MEMBER GROWTH<br>NET GOAL (not reinstated<br>or transfers) | NEW MEMBER<br>GROWTH ACTUAL (not<br>reinstated or transfers) | DROPPED<br>MEMBERS ACTUAL<br>(including transfers) |
| JULY/AUG/SEPT         | 1             | 0         | 0             | JULY/AUG/SEPT         | 30                                                             | 20                                                           | 11                                                 |
| OCT/NOV/DEC           | 0             | 0         | 0             | OCT/NOV/DEC           | 11                                                             | 17                                                           | 5                                                  |
| JAN/FEB/MAR           | 1             | 2         | 0             | JAN/FEB/MAR           | 30                                                             | 64                                                           | 35                                                 |
| APR/MAY/JUNE          | 0             | 0         | 0             | APR/MAY/JUNE          | 11                                                             | 0                                                            | 0                                                  |